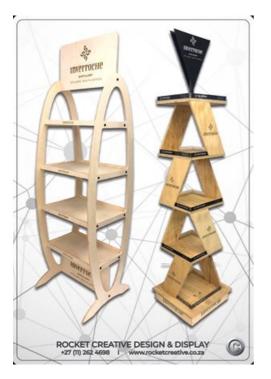

The plywood materials' principal advantages are its environmentally-friendly and sustainable resource classification, which is critical for today's ecosensitive environment.

Benefits:

- Eco-friendly/sustainable manufacturing
- Creative and unique design solutions are achievable
- Ultra-authentic au-natural aesthetic impact
- Hard-wearing, thus very durable delivering a long life span
- Extremely flat pack-able, allowing for compact volumetric shipping costs

Due to bespoke nature, every brief would be assessed and custom-designed. Each design uses a particular plywood type and thickness to deliver its specific load-bearing requirements. Every element is originated to be fully modular and ultra flat-pack, allowing for the most compact volumetric distribution possible.

Treatments of the plywood structures include logo laser etching, colour staining, painting and sealing for maximised durability. Solutions can be targeted for product merchandising, visual display/signage elements, retail displays, countertop display, phone displays, etc. Virtually anything and everything that can be made from metals or plastics can be made in this technique, the only limitation is the client's budget and Rocket Creative's ingenuity.