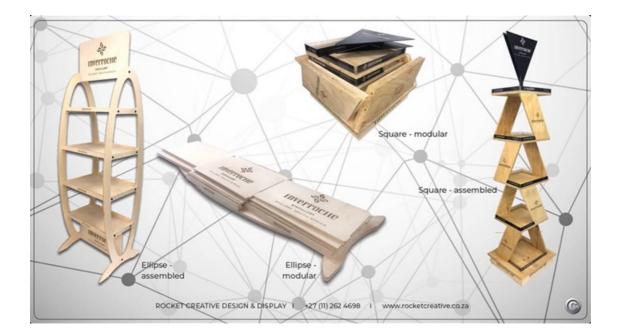

The plywood materials' principal advantages are its environmentally-friendly and sustainable resource classification, which is critical for today's ecosensitive environment.

Benefits:

- Eco-friendly/sustainable manufacturing
- Creative and unique design solutions are achievable
- Ultra-authentic au-natural aesthetic impact
- Hard-wearing, thus very durable delivering a long life span
- Extremely flat pack-able, allowing for compact volumetric shipping costs

Due to bespoke nature, every brief would be assessed and custom-designed. Each design uses a particular plywood type and thickness to deliver its specific load-bearing requirements. Every element is originated to be fully modular and ultra flat-pack, allowing for the most compact volumetric distribution possible.

Treatments of the plywood structures include logo laser etching, colour staining, painting and sealing for maximised durability. Solutions can be targeted for product merchandising, visual display/signage elements, retail displays, countertop display, phone displays, etc. Virtually anything and everything that can be made from metals or plastics can be made in this technique, the only limitation is the client's budget and Rocket Creative's ingenuity.