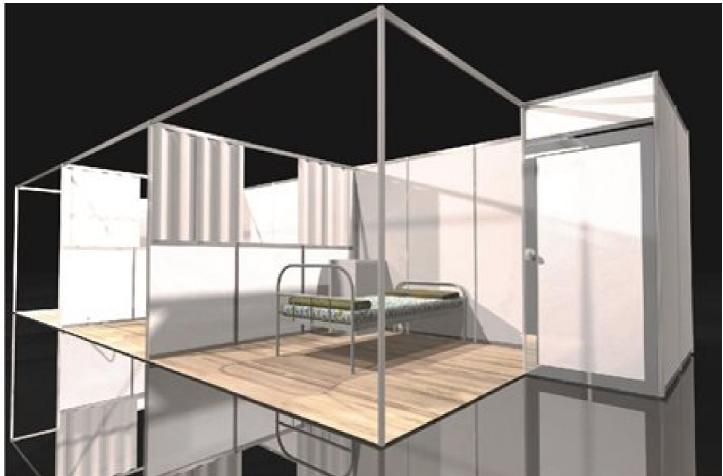

Scan Display's shell scheme has been used over the years to create infrastructure at local shows including Professional Beauty, Investec Cape Town Art Fair, We are Africa and Investing in African Mining Indaba. This shell scheme can now be used to create partitioning for temporary hospitals, and Scan Display's team of electricians can provide the electrical requirements at these facilities.