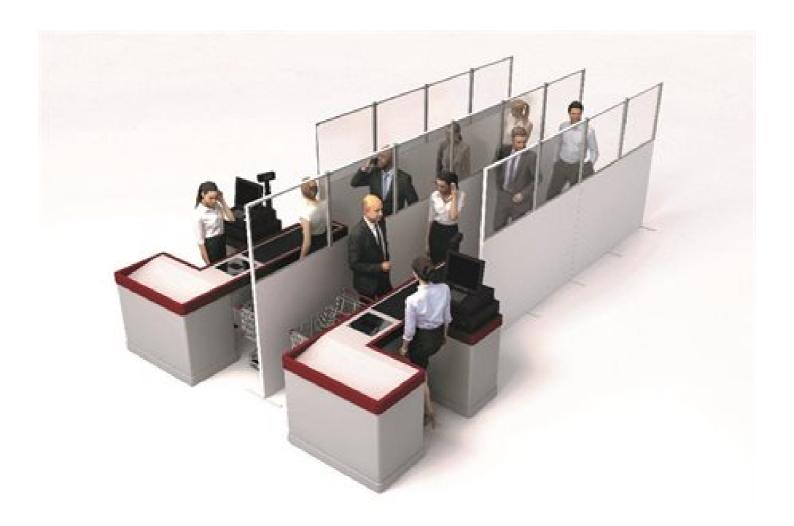

Scan Display's shell scheme has been used over the years to create infrastructure at local shows including Professional Beauty, Investec Cape Town Art Fair, We are Africa and Investing in African Mining Indaba. This shell scheme can now be used to create partitioning for temporary hospitals, and Scan Display's team of electricians can provide the electrical requirements at these facilities.