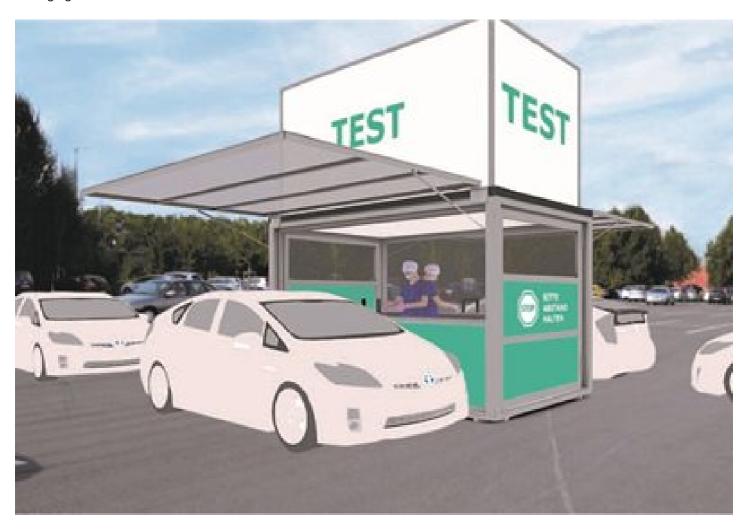

Scan Display's Modulbox is a mobile activation unit that can be moved easily between locations by a delivery vehicle and set up in a parking lot or similar environment within the hour. The Modulbox can be used indoors and outdoors and is the perfect solution for establishing temporary testing stations.