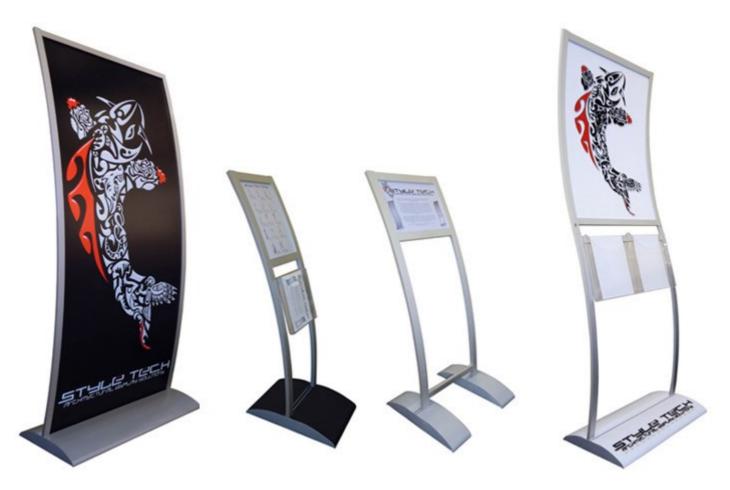

## **Style Tech Architectural Display Solutions**

Issued by Rocket Creative Design & Display

Rocket Creative is thrilled to launch their striking new range of turn-key, kit-based display solutions that will be marketed to the industry as **Style Tech Architectural Display Solutions**, which are poised to revolutionise the presentation and display industry.

The introductory range comprises of 14 units in a variety of sizes, specifically engineered to fulfil a host of presentation applications. Kits are supplied in a modular format for effortless installation and mobility. The structural solution blends a technologically innovative base element with a proven, industry leading modular aluminium display system. The stylish structure

1 Sep 2010

is then accessorised with top quality printed elements and functional brochure dispensers, to deliver a clients' brand identity and communication literature in a uniquely captivating aesthetic style.

Dalene Paton, National Sales Manager for the Style Tech brand explains, "With the Style Tech range we are firmly determined to lead the industry with creative innovations that are borne from a constant research and development approach, and a tenacious quest to offer the most unique, practical and cost effective solutions to an industry always in pursuit of fresh ideas that demonstrate trend setting creativity."