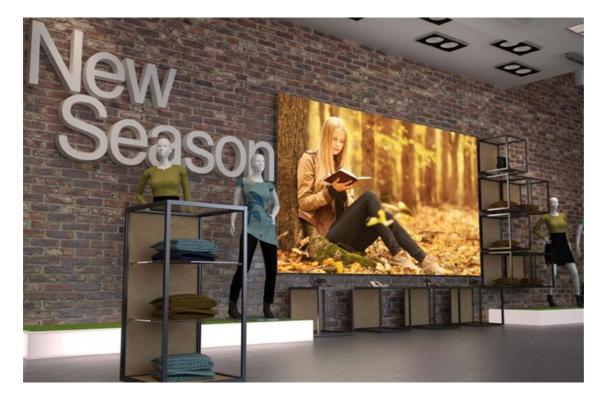

## Scan Display's new, improved fabric lightbox

Issued by <u>Scan Display</u> 18 Mar 2019

Lightboxes have become a sought-after medium for branding in retail stores and commercial properties. This is not surprising, as they are visually striking, versatile in size and placement, and the graphics are easily updated.

Having undergone an upgrade, the latest version of Scan Display's lightbox is even more effective. The biggest advantage of the new model is its ultra slim 50mm aluminium frames – a reduction on the previous 65mm frames. This makes it easier to fit the lightbox seamlessly against shop fitting surfaces and walls, and in other tight spaces.

Other features of the updated lightbox include:

- Newly innovated block-out fabric from Germany. This ensures the LED lightbulbs are not visible through the fabric, no matter the angle from which you look at it.
- Advanced LED lighting colour-options of either pure white, warm white, or an attractive combination of the two.
- Adjustable light placement to create different effects.