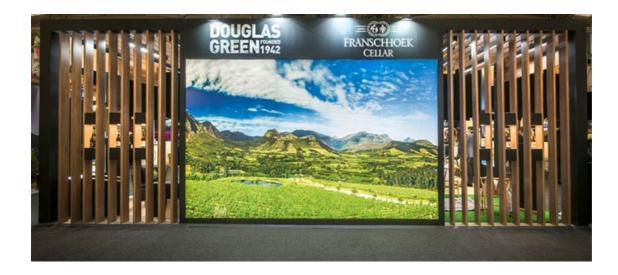

## Scan Display's new, improved fabric lightbox

Issued by <u>Scan Display</u> 18 Mar 2019

Lightboxes have become a sought-after medium for branding in retail stores and commercial properties. This is not surprising, as they are visually striking, versatile in size and placement, and the graphics are easily updated.

Having undergone an upgrade, the latest version of Scan Display's lightbox is even more effective. The biggest advantage of the new model is its ultra slim 50mm aluminium frames – a reduction on the previous 65mm frames. This makes it easier to fit the lightbox seamlessly against shop fitting surfaces and walls, and in other tight spaces.

Other features of the updated lightbox include:

- Newly innovated block-out fabric from Germany. This ensures the LED lightbulbs are not visible through the fabric, no matter the angle from which you look at it.
- Advanced LED lighting colour-options of either pure white, warm white, or an attractive combination of the two.
- Adjustable light placement to create different effects.