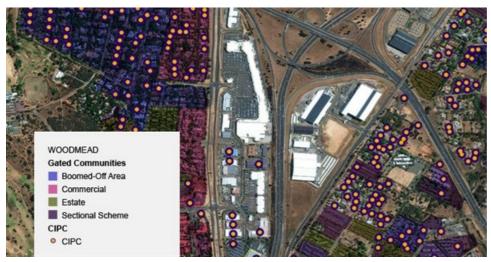

Gated Communities and CIPC points in the Woodmead area

AfriGIS verified Geocoded Addresses in the Woodmead area