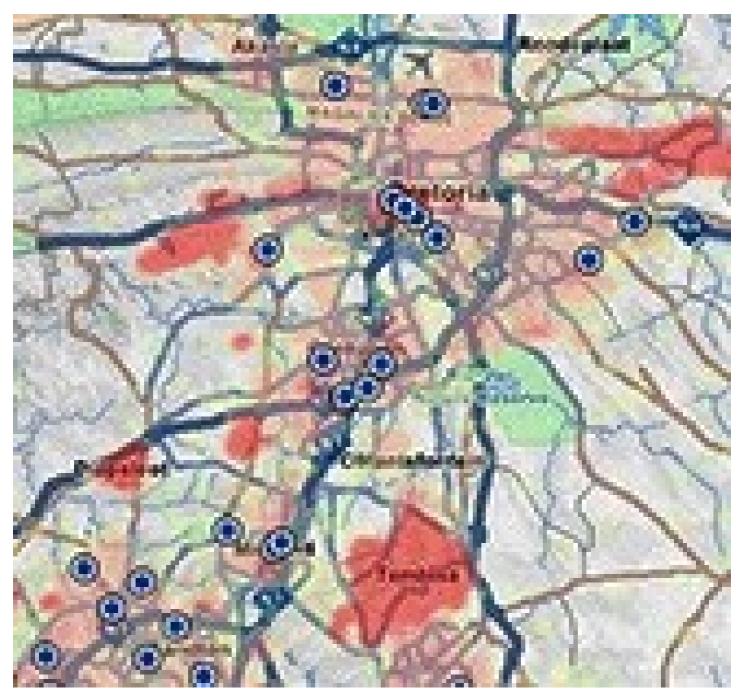

## Serve your customers better with smart addresses

Issued by AfriGIS 28 Apr 2016

You can serve your customers better if you know where they are.



AfriGIS is a **technology innovation** company We provide easy access to **quality location** information and **insights**.

Smart (geomapped) addresses solves data quality problems and takes you a long way towards KYC (Know Your Customer).

**Use AfriGIS Search:** Capture smart addresses to start populating your customer master sets now. Unlock real insights with attribute information for risk, crime, weather and more.



Weather data



Heatmaps of activity



Risk calculations

## Benefits:

- Fast, simple and correct address capturing, validation and maintenance.
- A verified geomapped customer address database that drives customer interaction and improves your territory decision making and customer segmentation.
- Never worry about address data quality again.
- Improve your KYC (Know Your Customer) to meet regulatory requirements and achieve end-to-end compliance.

TRY IT NOW: <a href="https://www.afrigis.co.za/solutions/products/locate/intiendols/">www.afrigis.co.za/solutions/products/locate/intiendols/</a>

<sup>&</sup>quot;Beyond borders – AfriGIS develops verified geospatial data for Africa 30 May 2024

<sup>\*</sup> AfriGIS's Peter Smythe appointed to GeoServer Project Steering Committee 14 May 2024

<sup>&</sup