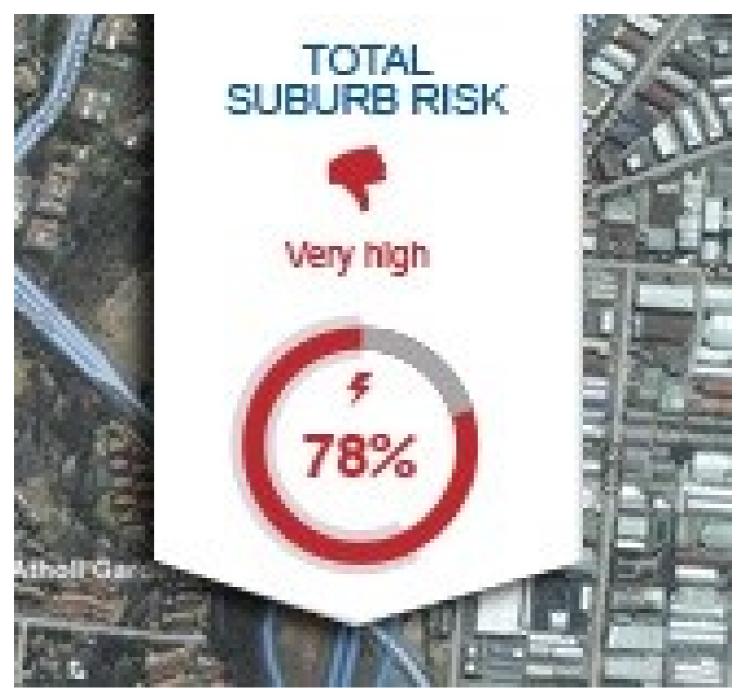

## Serve your customers better with smart addresses

Issued by AfriGIS 28 Apr 2016

You can serve your customers better if you know where they are.



AfriGIS is a **technology innovation** company We provide easy access to **quality location** information and **insights**.

Smart (geomapped) addresses solves data quality problems and takes you a long way towards KYC (Know Your Customer).

**Use AfriGIS Search:** Capture smart addresses to start populating your customer master sets now. Unlock real insights with attribute information for risk, crime, weather and more.



Weather data



Heatmaps of activity



Risk calculations

## Benefits:

- Fast, simple and correct address capturing, validation and maintenance.
- A verified geomapped customer address database that drives customer interaction and improves your territory decision making and customer segmentation.
- Never worry about address data quality again.
- Improve your KYC (Know Your Customer) to meet regulatory requirements and achieve end-to-end compliance.

TRY IT NOW: <a href="https://www.afrigis.co.za/solutions/products/locate/intiendols/">www.afrigis.co.za/solutions/products/locate/intiendols/</a>

<sup>&</sup>quot;Beyond borders – AfriGIS develops verified geospatial data for Africa 30 May 2024

<sup>\*</sup> AfriGIS's Peter Smythe appointed to GeoServer Project Steering Committee 14 May 2024

<sup>&</sup>quot;Location intellige